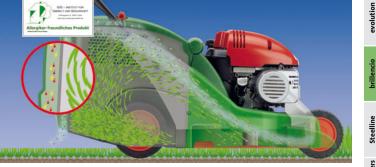

BRILL

ch-Svs

The closed grass box system protects people with allergies in the best possible way from dust and pollen.

The DuoAir Management

A dual channel air system with

effective cutting technology

even with the closest cutting

height.

The control centre... Everything comes together cleanly and clearly – at the comfort panel with the useful cable carrier. Mowing with ease at long last!

More cleaner air for people

A closed grass box effectively

can breathe a new sigh of relief.

with allergies

collects grass and sucks the lawn holds dust and pollen. This

cuttings in an air flow, resulting means that dirt is no longer

in an ideal cutting performance swirled up and allergy sufferers